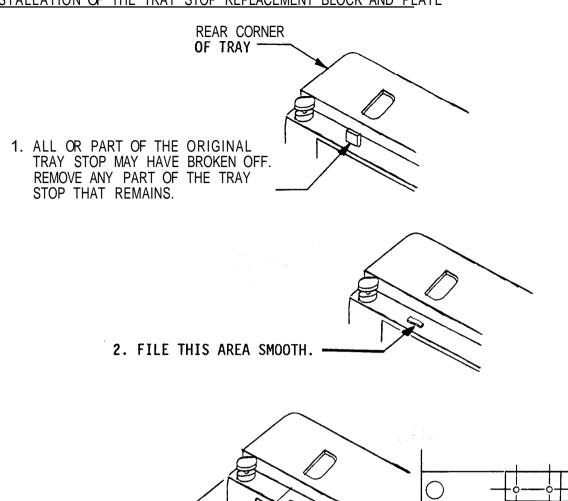

## \_\_\_INSTALLATION OF THE TRAY STOP REPLACEMENT BLOCK AND PLATE

3. POSITION THE
REPLACEMENT BLOCK PLATE
AS SHOWN. USING THE PLATE AS
A GUIDE, MARK AND DRILL
TWO HOLES IN THE SIDE
OF THE TRAY.

2.156 (2.5/32) ·