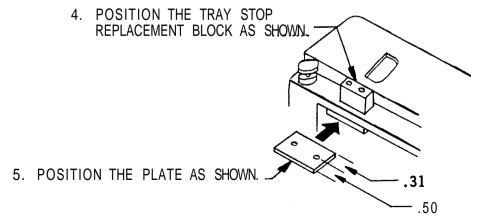

MEDIATELY.

Read these instructions carefully before installing the kit. Retain these instructions for part numbers and for future reference.

This kit contains the following:

| PART NUMBER | DESCRIPTION                     | QUANTITY |
|-------------|---------------------------------|----------|
| 1477145     | Plate, replacement block        | 2        |
| 1477144     | Replacement block, tray stop    | 2        |
| 1451133     | Screw, #8-32 x 1.25 Hex Hd, T/F | 4        |
| 1470036     | Installation instructions       | 1        |

Copyright 3-90 CRANE National Vendors

## \_\_\_INSTALLATION OF THE TRAY STOP REPLACEMENT BLOCK AND PLATE



3. POSITION THE
REPLACEMENT BLOCK PLATE
AS SHOWN. USING THE PLATE AS
A GUIDE, MARK AND DRILL
TWO HOLES IN THE SIDE
OF THE TRAY.

2.156 (2.5/32) ·



6. SECURE THE BLOCK TO THE PLATE WITH TWO OF THE SCREWS INCLUDED IN THIS KIT.